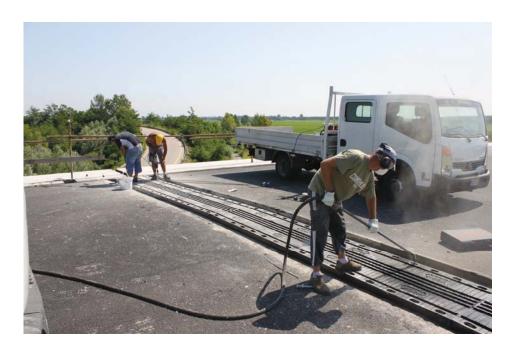

#### Involved of Agom International srl:

Agom designed and manufactured:

- N.42 pot bearings: max vertical load 19.600 kN

- 88 m of expansion joint AGFLEXJ

- 25 m of joints for sidewalks