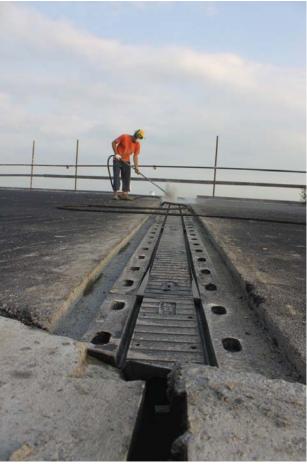

#### Involved of Agom International srl:

Agom designed and manufactured:

- N.42 pot bearings: max vertical load 19.600 kN

- 88 m of expansion joint AGFLEXJ

- 25 m of joints for sidewalks