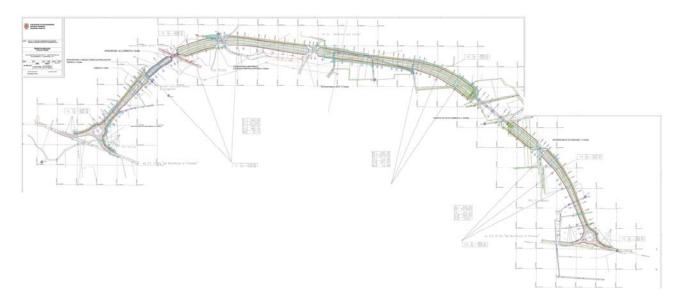

# Ring Road of Morano sul Po Ex S.S. 31 bis "Monferrato di Chivasso"

This Ring Road is a 3 km road that goes around the small town of Morano sul Po, in the Po Valley.

It has one carriageway with 2 lines and climbs over the river Cornasso and Oriale, the Railway Line Casale Monferrato-Chivasso, the local road Pragaletto and the S.P. 24. The main bridge is the one that climbs over S.P.25 and the Railway Line, that has 5 spans.

### Figures:

- Location: Morano sul Po (VC)

- Owner: Provincia di Alessandria

- Contractor: Morano S.c. a r.l.

Project: Ring Road to Morano sul Po

- Designer: Studio Corona

- Date: 2010